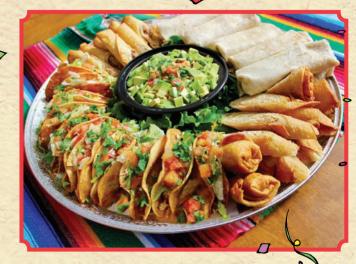

## Order by the Tray!

**Small Crispy Tacos Tray**Shredded beef or chicken, lettuce, pico de gallo and cheese.

\$30
per dozent

**Small Burritos Tray** 

Bean and cheese \$25 per dozen
Chicken and rice \$28 per dozen

Crisp flour tortilla pastry stuffed with chicken. \$25

Flautas Tray
Crisp flour tortilla "flutes" stuffed

24 pieces
with choice of shredded beef or chicken.

Enchiladas Tray
Cheese enchiladas in traditional
Salsa Roja. Also available: Salsa Ranchera,
Salsa Tomatillo, shredded beef or chicken.