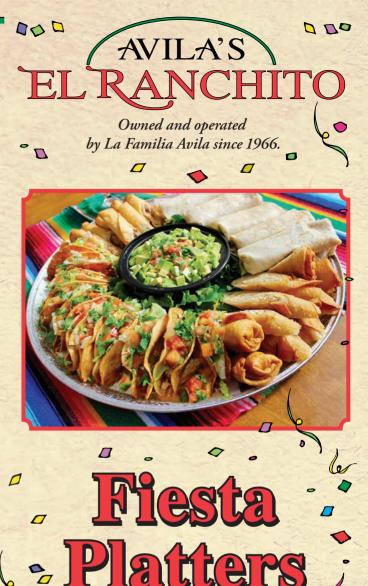

## Party Pack \$110

Suggested for 10 people.

D

(10) Chicken Chingolinga Bites
(10) Small Beef Tacos (10) Beef Flautas
(10) Bean & Cheese Burritos
Includes: Pint of Salsa and Guacamole, Small Bag of Chips

Family Pack \$175

Suggested for 15 people.

(15) Chicken Chingolinga Bites
(15) Small Beef Tacos (15) Beef Flautas (15) Bean & Cheese Burritos
Includes: Quart of Salsa and Guacamole, Large Bag of Chips, Rice and Beans